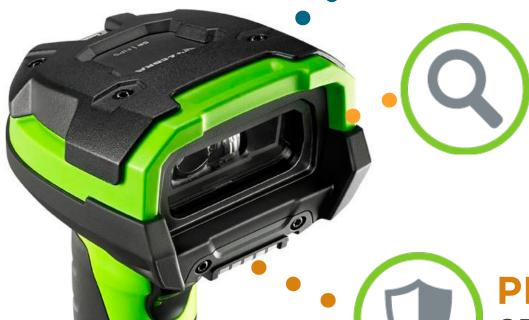

# The Zebra DS3600

The new 3600 Ultra Rugged Scanner Series breaks the mold for industrial scanners with its design and scanning performance purpose-built for industrial environments.

The DS3600 has the highest tumble, drop and sealing specifications of any comparable devices

## **RANGE**

Up to **30%** greater scanning range (scan from near contact & up to 7ft away)

\*distance depends on the model number

### **IMAGING**

Optimized
2D imaging
performance
for scanning
in all conditions

# **PROTECT**

**23%** more impact protection. Survives 8ft drops